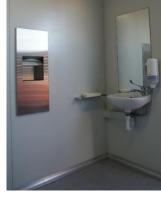

## **ACCESSIBLE TOILETS**

- Large interior provides for special needs access with interior hand rails and wheelchair interior support rails
- A baby change table is also available upon request
- ✓ Up to 200 flushes with long lasting large capacity waste and fresh water tanks with heavy duty flush pump
- A complete unit with an easy to use hand wash basin with vertical action pump tap and a convenient mirror
- ✓ Tough, strong and durable to withstand the toughest Australian conditions with insulated twin skin walls – cool to touch
- ✓ Safe non slip floor
- Easy to keep clean and hygienic with high density polyethylene walls and all stainless steel fasteners
- We provide a hygiene guarantee with all newly delivered toilets to site