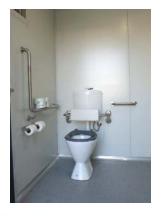

## **ACCESSIBLE TOILETS**

- Large interior provides for special needs access with interior hand rails and wheelchair interior support rails
- A baby change table is also available upon request
- ✓ Up to 200 flushes with long lasting large capacity waste and fresh water tanks with heavy duty flush pump
- A complete unit with an easy to use hand wash basin with vertical action pump tap and a convenient mirror
- ✓ Tough, strong and durable to withstand the toughest Australian conditions with insulated twin skin walls – cool to touch
- ✓ Safe non slip floor
- Easy to keep clean and hygienic with high density polyethylene walls and all stainless steel fasteners
- We provide a hygiene guarantee with all newly delivered toilets to site