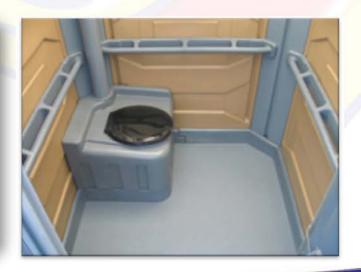

## **ACCESSIBLE TOILETS**

- Large interior provides for special needs access with interior hand rails and wheelchair interior support rails
- A baby change table is also available upon request
- ✓ Up to 200 flushes with long lasting large capacity waste and fresh water tanks with heavy duty flush pump
- A complete unit with an easy to use hand wash basin with vertical action pump tap and a convenient mirror
- ✓ Tough, strong and durable to withstand the toughest Australian conditions with insulated twin skin walls – cool to touch
- ✓ Safe non slip floor
- Easy to keep clean and hygienic with high density polyethylene walls and all stainless steel fasteners
- We provide a hygiene guarantee with all newly delivered toilets to site