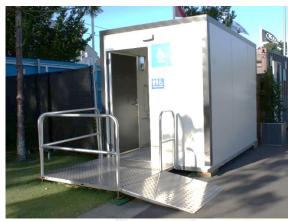

## Wheelchair accessible toilet suite

- Australian standards compliant to
  - ✓ DDA 2010
  - ✓ BCA 2015
- Access ramp can be modified to suit direction required
- ✓ Unit includes: -
  - ✓ Single toilet
  - ✓ Lockable door
  - ✓ Lighting
  - ✓ Hand wash basin
  - ✓ Paper towelling
  - ✓ Built in waste provision
- ✓ Options
  - ✓ Sewer Connect
  - ✓ Tank mounted (650 litre tank)
  - ✓ Sanitary napkin disposal
- ✓ Connects to on-site (within 20 metres)
  - ✓ Mains water pressure for fresh water
  - √ 15 amp power supply
- ✓ We provide a hygiene guarantee with all newly delivered suites to site

## **ACCESSIBLE TOILETS**

- Large interior provides for special needs access with interior hand rails and wheelchair interior support rails
- A baby change table is also available upon request
- ✓ Up to 200 flushes with long lasting large capacity waste and fresh water tanks with heavy duty flush pump
- A complete unit with an easy to use hand wash basin with vertical action pump tap and a convenient mirror
- ✓ Tough, strong and durable to withstand the toughest Australian conditions with insulated twin skin walls – cool to touch
- ✓ Safe non slip floor
- Easy to keep clean and hygienic with high density polyethylene walls and all stainless steel fasteners
- We provide a hygiene guarantee with all newly delivered toilets to site