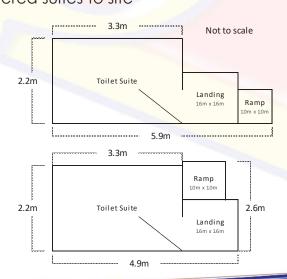

## Wheelchair accessible toilet suite

- Australian standards compliant to
  - ✓ DDA 2010
  - ✓ BCA 2015
- Access ramp can be modified to suit direction required
- ✓ Unit includes: -
  - ✓ Single toilet
  - ✓ Lockable door
  - ✓ Lighting
  - ✓ Hand wash basin
  - ✓ Paper towelling
  - ✓ Built in waste provision
- ✓ Options
  - ✓ Sewer Connect
  - ✓ Tank mounted (650 litre tank)
  - ✓ Sanitary napkin disposal
- ✓ Connects to on-site (within 20 metres)
  - ✓ Mains water pressure for fresh water
  - √ 15 amp power supply
- ✓ We provide a hygiene guarantee with all newly delivered suites to site