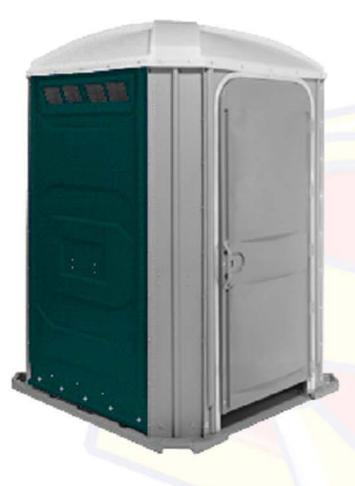

## **ACCESSIBLE TOILETS**

- Large interior provides for special needs access with interior hand rails and wheelchair interior support rails
- A baby change table is also available upon request
- ✓ Up to 200 flushes with long lasting large capacity waste and fresh water tanks with heavy duty flush pump
- A complete unit with an easy to use hand wash basin with vertical action pump tap and a convenient mirror
- ✓ Tough, strong and durable to withstand the toughest Australian conditions with insulated twin skin walls – cool to touch
- ✓ Safe non slip floor
- Easy to keep clean and hygienic with high density polyethylene walls and all stainless steel fasteners
- We provide a hygiene guarantee with all newly delivered toilets to site