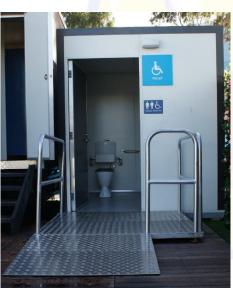

## Wheelchair accessible toilet suite

- Australian standards compliant to
  - ✓ DDA 2010
  - ✓ BCA 2015
- Access ramp can be modified to suit direction required
- ✓ Unit includes: -
  - ✓ Single toilet
  - ✓ Lockable door
  - ✓ Lighting
  - ✓ Hand wash basin
  - ✓ Paper towelling
  - ✓ Built in waste provision
- ✓ Options
  - ✓ Sewer Connect
  - ✓ Tank mounted (650 litre tank)
  - ✓ Sanitary napkin disposal
- ✓ Connects to on-site (within 20 metres)
  - ✓ Mains water pressure for fresh water
  - √ 15 amp power supply
- ✓ We provide a hygiene guarantee with all newly delivered suites to site

## **ACCESSIBLE TOILETS**

- Large interior provides for special needs access with interior hand rails and wheelchair interior support rails
- A baby change table is also available upon request
- ✓ Up to 200 flushes with long lasting large capacity waste and fresh water tanks with heavy duty flush pump
- A complete unit with an easy to use hand wash basin with vertical action pump tap and a convenient mirror
- ✓ Tough, strong and durable to withstand the toughest Australian conditions with insulated twin skin walls – cool to touch
- ✓ Safe non slip floor
- Easy to keep clean and hygienic with high density polyethylene walls and all stainless steel fasteners
- We provide a hygiene guarantee with all newly delivered toilets to site